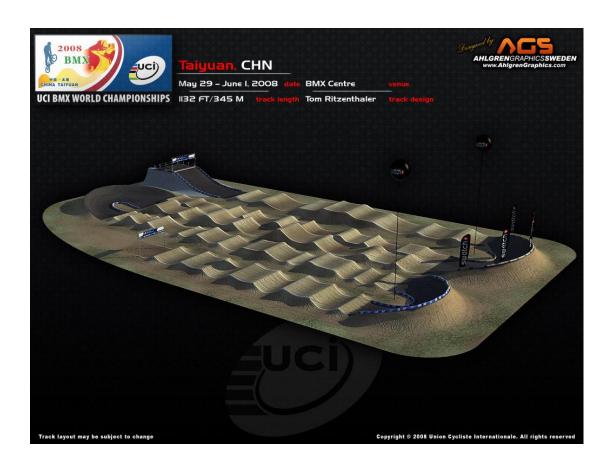

### 10. TRACK

| UCI certified track | □No                                                 |
|---------------------|-----------------------------------------------------|
| Basic information   | The BMX track is a traditional track with red dirt. |
|                     | It is as per UCI Standard Rules                     |
|                     | The starting hill is 6 meter height                 |
| Track length        | 355M                                                |

### 11. VENUE MAP

## ASIAN BMX CONTINENTAL CHAMPIOSHIP 2016 12<sup>th</sup> June, Taiyuan, China

TRACK LAYOUT MAY BE SUBJECT TO CHANGE © COPYRIGHT 2008 UNION CYCLISTE INTERNATIONALE ALL RIGHTS RESERVED