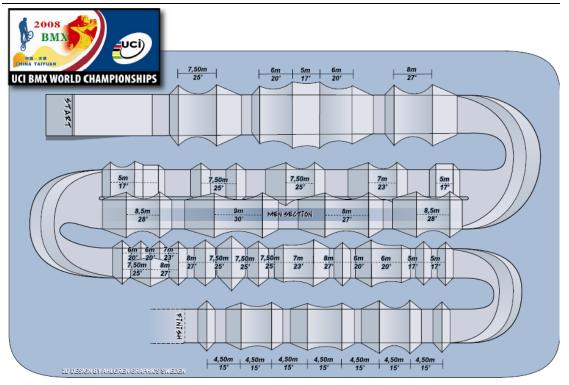

### 10. TRACK

| UCI certified track | □No                                                 |
|---------------------|-----------------------------------------------------|
| Basic information   | The BMX track is a traditional track with red dirt. |
|                     | It is as per UCI Standard Rules                     |
|                     | The starting hill is 6 meter height                 |
| Track length        | 355M                                                |

### 11. VENUE MAP

## ASIAN BMX CONTINENTAL CHAMPIOSHIP 2016 12<sup>th</sup> June, Taiyuan, China

TRACK LAYOUT MAY BE SUBJECT TO CHANGE © COPYRIGHT 2008 UNION CYCLISTE INTERNATIONALE ALL RIGHTS RESERVED